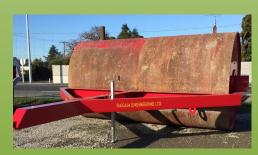

## **Water Ballast Rollers**

- Proven Longevity from over 25 Years Building Quality Rollers
  - Best Value for Money Twin Drum Roller Available
  - A True Heavy Weight Roller Heaviest Weight for size
    - Heavy I Beam Frame Fully Gusseted
  - Heavy 12mm Drum Ends with Stiffeners and Gussets
    - 6" (150mm) Fully Floating Axle
  - Fully Independant Drums with Heavy Wall Axle Tube
    - Heavy Steel Central Grease Line
    - Heavy Cast, Greased, Axle Bearing Blocks
      - Rear Mounted Spring Loaded Scraper
        - Heavy Duty Wind Up Draw Bar Stand
    - Optional Fold Up Frames for Ease of Transport
      - Choice of Colours
      - Rolling widths: 6' to 12'
      - Up to 7' Drum Diameter
      - Plate Thickness: 5/8" to 1"
      - Various sizes in Stock <u>NOW</u>