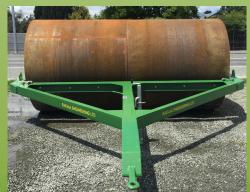

## **Water Ballast Rollers**

- Proven Longevity from over 25 Years Building Quality Rollers
  - Best Value for Money Twin Drum Roller Available
  - A True Heavy Weight Roller Heaviest Weight for size
    - Heavy I Beam Frame Fully Gusseted
  - Heavy 12mm Drum Ends with Stiffeners and Gussets
    - 6" (150mm) Fully Floating Axle
  - Fully Independant Drums with Heavy Wall Axle Tube
    - Heavy Steel Central Grease Line
    - Heavy Cast, Greased, Axle Bearing Blocks
      - Rear Mounted Spring Loaded Scraper
        - Heavy Duty Wind Up Draw Bar Stand
    - Optional Fold Up Frames for Ease of Transport
      - Choice of Colours
      - Rolling widths: 6' to 12'
      - Up to 7' Drum Diameter
      - Plate Thickness: 5/8" to 1"
      - Various sizes in Stock <u>NOW</u>