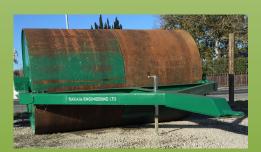

## **Water Ballast Rollers**

- Proven Longevity from over 25 Years Building Quality Rollers
  - Best Value for Money Twin Drum Roller Available
  - A True Heavy Weight Roller Heaviest Weight for size
    - Heavy I Beam Frame Fully Gusseted
  - Heavy 12mm Drum Ends with Stiffeners and Gussets
    - 6" (150mm) Fully Floating Axle
  - Fully Independant Drums with Heavy Wall Axle Tube
    - Heavy Steel Central Grease Line
    - Heavy Cast, Greased, Axle Bearing Blocks
      - Rear Mounted Spring Loaded Scraper
        - Heavy Duty Wind Up Draw Bar Stand
    - Optional Fold Up Frames for Ease of Transport
      - Choice of Colours
      - Rolling widths: 6' to 12'
      - Up to 7' Drum Diameter
      - Plate Thickness: 5/8" to 1"
      - Various sizes in Stock <u>NOW</u>