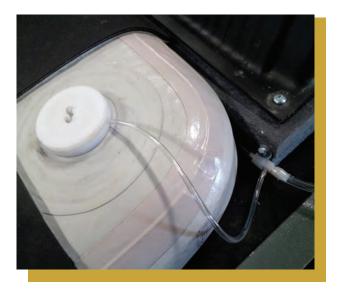

### What is Comfort Control System?

It is our patent pending air system which assures that your GELMATS will always keep your cows content and relaxed. Comfort Control was developed to maximize cow comfort all the time, allowing you to adjust the level of inflation to account for a heavier or lighter herd type.

Air tubes connecting a row of mats remain connected to a regulator and air tank, so adding a little air when required couldn't be easier.

Most importantly, new Gelmat DS with Comfort Control System works to provide greater comfort — and all the benefits that come with it.