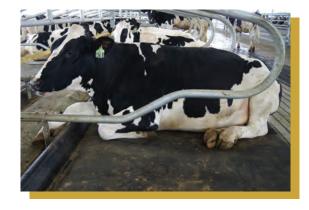

The result: GELMAT DS with Comfort Control that allows you to set the firmness of the mattress. You can control cow comfort depending on your herd type. Whether they be Jerseys, heifers, or 2nd or 3rd lactation cows, keep them all in a state of constant, ultimate comfort.

The DS stands for Drop Stitch — making this gel-filled mattress not only the ultimate in comfort, but also the most durable solution you'll find. Your cows will not want to get off this smooth, supportive surface that contours to their bodies. And GELMAT DS is compatible with both free and tie stalls.

#### What's In It for Your Herd: | What's In

- Greater comfort
- Greater support
- Relief of pressure points
- Fewer hock sores

• A cleaner stall

- What's In It For You:
- Set comfort level
- depending on herd type
- Less bedding requiredEasy to clean surface
- Lasy to cleans
- Less stall maintenance
- Reduced vet bills