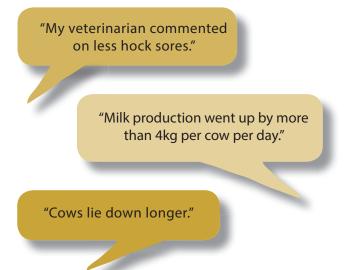

#### What's In It for Your Herd: | What's In

- Greater comfort
- Greater support
- Relief of pressure points
- Fewer hock sores

• A cleaner stall

- What's In It For You:
- Set comfort level
- depending on herd type
- Less bedding requiredEasy to clean surface
- Lasy to cleans
- Less stall maintenance
- Reduced vet bills