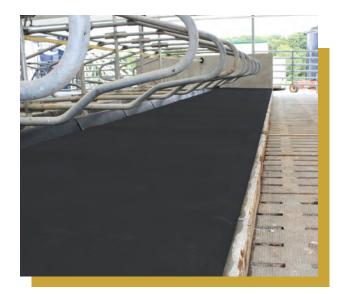

The DS stands for Drop Stitch — making this gel-filled mattress not only the ultimate in comfort, but also the most durable solution you'll find. Your cows will not want to get off this smooth, supportive surface that contours to their bodies. And GELMAT DS is compatible with both free and tie stalls.

### Greater Comfort. Greater Durability. Less Work For You.

You want your herd to be at rest — more comfortable for longer periods. You want a solution that can last for years to come, reduce your labour time and expenses. In other words, you want GELMAT DS — featuring Comfort Control System.