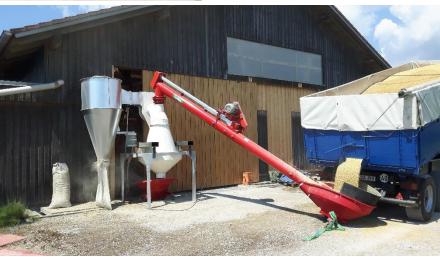

# **Cleaning Technology**

# Advantages:

- 1. Large flow rates, the cleaning performance range from 60t to 120t per hour.
- 2. Complete with suitable cyclones for air cleaning.
- 3. These units can be placed on a static ground position will be retrofitted in existing intake systems.