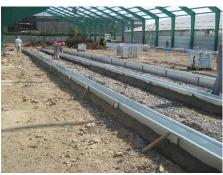

# **Underfloor ventilation and drying**

#### Advantages:

- 1. Different covers available for Rape, Oil Seed, Grain or Vegetables.
- 2. Wide air outlet area.
- 3. High air volume as possible to the duct.
- 4. Designed for project specific floorplans.
- 5. Maximum wheels load from 7t to 10t rated.
- 6. Commercial maximum loading 16t per panel.
- 7. Slot sizing variable ranging from 11% open area to 22% suitable for grass, rape, cereals, vegetables.