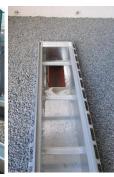

# **Underfloor ventilation and drying**

#### Advantages:

- 1. Different covers available for Rape, Oil Seed, Grain or Vegetables.
- 2. Wide air outlet area.
- 3. High air volume as possible to the duct.
- 4. Designed for project specific floorplans.
- 5. Maximum wheels load from 7t to 10t rated.
- 6. Commercial maximum loading 16t per panel.
- 7. Slot sizing variable ranging from 11% open area to 22% suitable for grass, rape, cereals, vegetables.