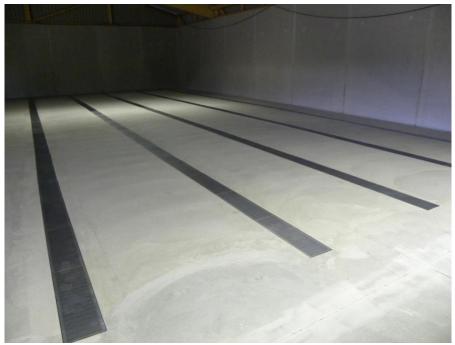

# **Underfloor ventilation and drying**

#### Advantages:

- 1. Different covers available for Rape, Oil Seed, Grain or Vegetables.
- 2. Wide air outlet area.
- 3. High air volume as possible to the duct.
- 4. Designed for project specific floorplans.
- 5. Maximum wheels load from 7t to 10t rated.
- 6. Commercial maximum loading 16t per panel.
- 7. Slot sizing variable ranging from 11% open area to 22% suitable for grass, rape, cereals, vegetables.