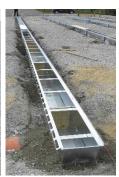

# **Underfloor ventilation and drying**

#### Advantages:

- 1. Different covers available for Rape, Oil Seed, Grain or Vegetables.
- 2. Wide air outlet area.
- 3. High air volume as possible to the duct.
- 4. Designed for project specific floorplans.
- 5. Maximum wheels load from 7t to 10t rated.
- 6. Commercial maximum loading 16t per panel.
- 7. Slot sizing variable ranging from 11% open area to 22% suitable for grass, rape, cereals, vegetables.