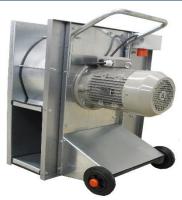

### **Commercial grain fans**

Ranging from size 1kw to 60kw

#### Advantages:

- 1. Agricultural wheel stands fans
- 2. All fans can be supplied with soft start variable speed.
- 3. Control fan systems available complete with sensors, humidity temperature control.
- 4. Fans available complete with silencer systems.
- 5. All Farm Series Fans are fully galvanised.