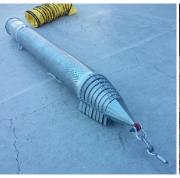

# **Grain Ventilation Spears**

Equipped with handles so you can easily drill down into the crop.

#### Advantages:

- 1. Effective cover area is 2.5m either side of the spear.
- 2. Easy installation and telescopic pipe storage.
- 3. Simple and rapid ventilation of grain.
- 4. Targets precise hotspots.
- 5. Single and three phase fans complete with modular systems available.