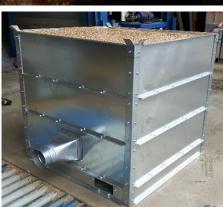

# Aeration and drying boxes

#### Advantages:

- 1. Ventilation and drying at low pressure.
- 2. Excellent specialised seed storage.
- 3. Boxes are stackable 2 high allowing simultaneous ventilation between both boxes.
- 4. Perforation inside the hopper 1.5mm
- Suitable for small seeds such as Oil Seed, Rape, Grass etc
- 6. Made completely of fully galvanised sheet.