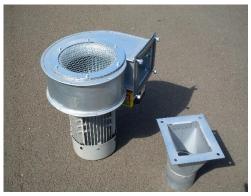

# **Grain Ventilation Spears**

Equipped with handles so you can easily drill down into the crop.

#### Advantages:

- 1. Effective cover area is 2.5m either side of the spear.
- 2. Easy installation and telescopic pipe storage.
- 3. Simple and rapid ventilation of grain.
- 4. Targets precise hotspots.
- 5. Single and three phase fans complete with modular systems available.