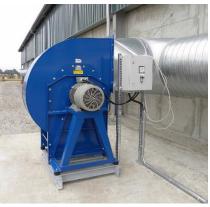

### **Commercial grain fans**

Ranging from size 1kw to 60kw

#### Advantages:

- 1. Agricultural wheel stands fans
- 2. All fans can be supplied with soft start variable speed.
- 3. Control fan systems available complete with sensors, humidity temperature control.
- 4. Fans available complete with silencer systems.
- 5. All Farm Series Fans are fully galvanised.

#### Aeration Grain fans with ducting and silencers