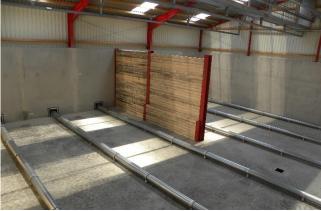

### **Telescopic Ventilation:**

This innovated and patented system revolutionises the ventilation process on flat storage.

### Advantages:

- 1. Suitable for Rape seed.
- Easy installation and telescopic pipe storage floor with use of rear rope loop.
- 3. Blower connection 300 diameter.
- 4. Outlet area of total length 22%.
- 5. Easy withdrawn from the outside wall of the structure.
- 6. Can be covered up to 5mt in height.