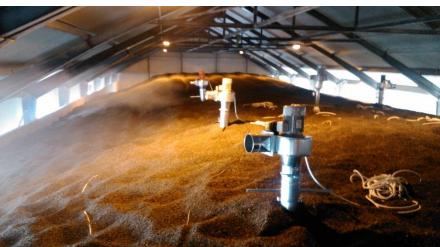

# **Grain Ventilation Spears**

Equipped with handles so you can easily drill down into the crop.

#### Advantages:

- 1. Effective cover area is 2.5m either side of the spear.
- 2. Easy installation and telescopic pipe storage.
- 3. Simple and rapid ventilation of grain.
- 4. Targets precise hotspots.
- 5. Single and three phase fans complete with modular systems available.