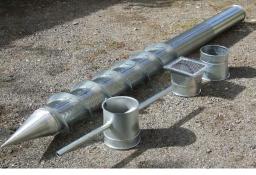

# **Grain Ventilation Spears**

Equipped with handles so you can easily drill down into the crop.

#### Advantages:

- 1. Effective cover area is 2.5m either side of the spear.
- 2. Easy installation and telescopic pipe storage.
- 3. Simple and rapid ventilation of grain.
- 4. Targets precise hotspots.
- 5. Single and three phase fans complete with modular systems available.